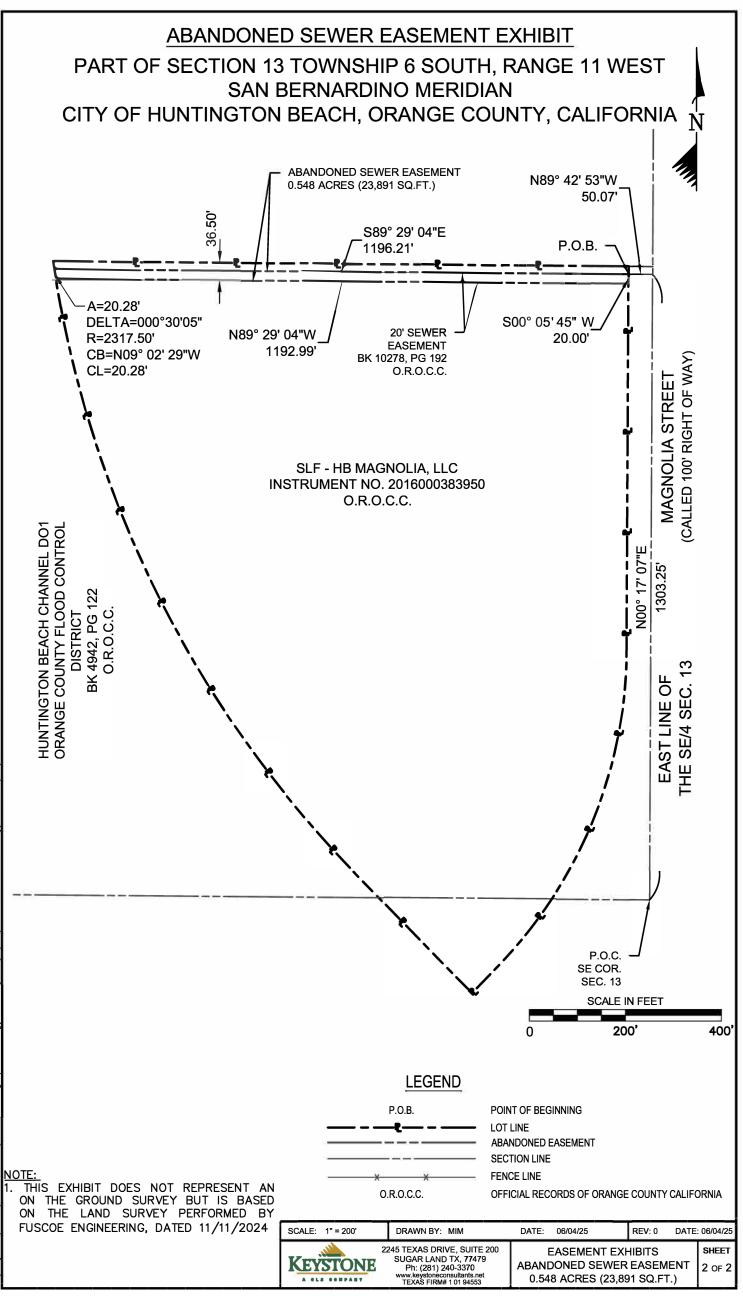

## ABANDONED SANITARY SEWER EASEMENT PART OF THE SOUTHEAST QUARTER OF THE SOUTHEAST QUARTER OF SECTION 12, TOWNSHIP 6 SOUTH, RANGE 11 WEST SAN BERNARDINO MERIDIAN CITY OF HUNTINGTON BEACH, ORANGE COUNTY, CALIFORNIA

**BEING** a 0.548 acre (23,891 square feet) of land part of the southeast quarter of the southeast quarter of Section 13, Township 6 South, Range 11 West, San Bernardino Meridian and being the same 20-foot sewer easement recorded in Book 10278, Page 192 of the Official Records of Orange County, California and a part of a tract of land conveyed to SLF – HB Magnolia, LLC as recorded in Document Number 2016000383950 of the Official Records of Orange County, California and being more particularly described by metes and bounds with all bearings and distances based on the Land Survey performed by Fuscoe Engineering dated 11/11/2024 as follows:

COMMENCING at the southeast corner of section 13,

**THENCE**, North 00 degrees 17 minutes 07 seconds East, a distance of 1,303.25 feet along the East line of the Southeast 1/4 of said Section 13;

**THENCE**, North 89 degrees 42 minutes 53 seconds West, a distance of 50.07 feet to the west line of Magnolia Street (called 100-feet wide right-of-way), the northeast corner and the **POINT OF BEGINNING** of the herein described tract;

**THENCE**, South 00 degrees 05 minutes 45 seconds West, a distance of 20.00 feet along said west right-of-way line to the south line of said Sewer Easement and the southeast corner of the herein described tract;

**THENCE**, North 89 degrees 29 minutes 04 seconds West, a distance of 1,192.99 feet, along the said south line of the Sewer Easement and across the lands of said West Coast Terminals, LLC to the easterly curve of the Huntington Beach Channel D01, Orange County Flood Control District as recorded in Book 4942, Page 122 of the Official Records of Orange County and the southwesterly corner of the herein described tract;

**THENCE**, along said easterly and a non-tangent curve, an arc length of 20.28 feet with a radius of 2,317.50, delta angle of 0 degrees 30 minutes 05 seconds, and a chord bearing and distance of North 09 degrees 02 minutes 29 seconds West, 20.28 feet to the north line of said Sewer Easement and northwesterly corner of the herein described tract;

**THENCE**, South 89 degrees 29 minutes 04 seconds East, a distance of 1,196.21 feet along the north line of said Sewer Easement to the **POINT OF BEGINNING** and containing 0.548 acres (23,891 square feet) more or less.