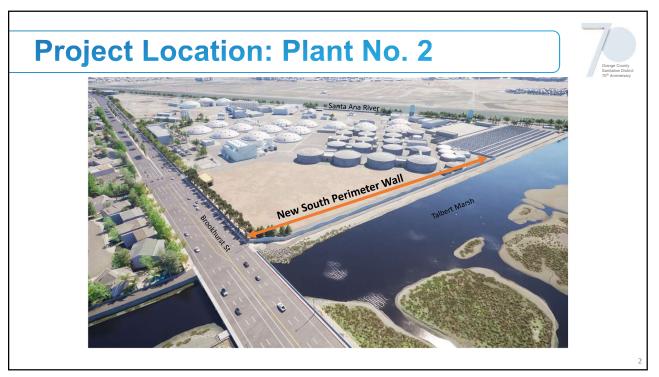

## South Perimeter Wall and Soil Improvements at Plant No. 2, Contract No. P2-128A as part of Digester Replacement at Plant No. 2, Project No. P2-128

Presented by: Valerie Ratto, Engineering Supervisor