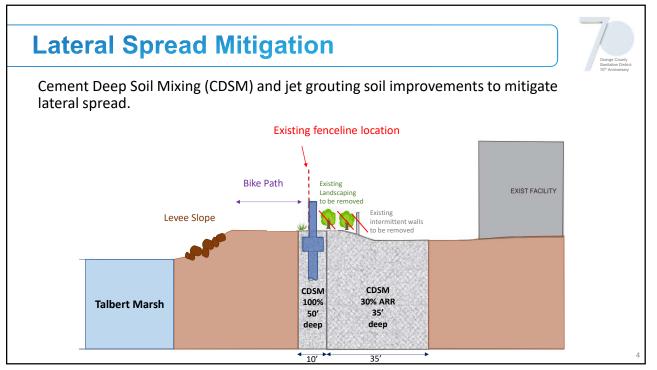

## South Perimeter Wall and Soil Improvements at Plant No. 2, Contract No. P2-128A as part of Digester Replacement at Plant No. 2, Project No. P2-128

Presented by: Valerie Ratto, Engineering Supervisor