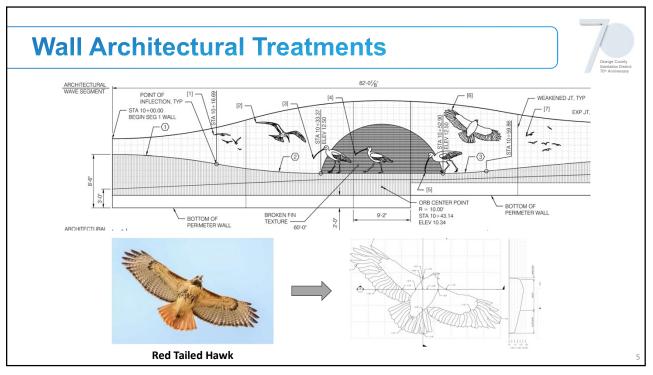

## South Perimeter Wall and Soil Improvements at Plant No. 2, Contract No. P2-128A as part of Digester Replacement at Plant No. 2, Project No. P2-128

Presented by: Valerie Ratto, Engineering Supervisor