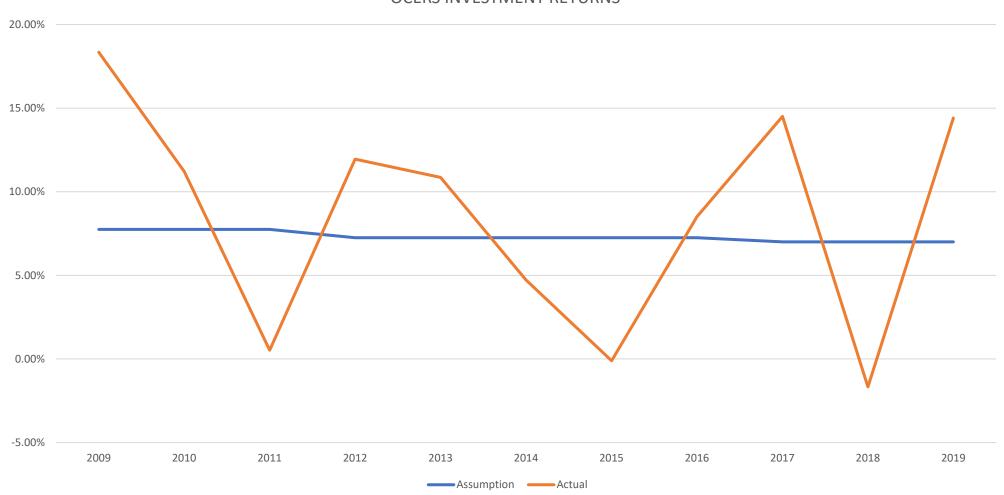

#### **OCERS INVESTMENT RETURNS**

- 2014-2016, and 2019 Pay Down of UAAL
- 2018-19, OCSD slightly "Over-Funded" (101%)
- Future Funding Options
  - 1) Make an Additional Payment to OCERS
  - 2) Establish and Fund a 115 Pension Trust