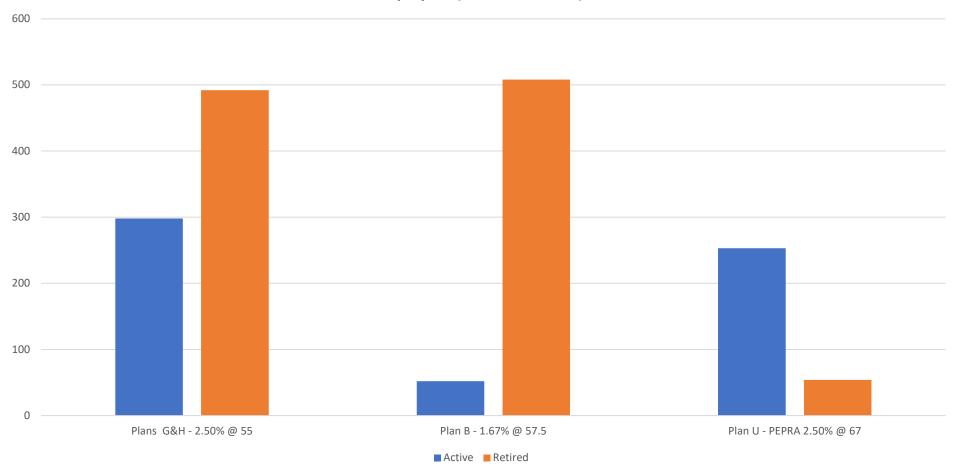

# OCSD Pension Funding

Administration Committee
September 9, 2020
Lorenzo Tyner, AGM













## OCSD PENSION OVERVIEW Employees (Active & Retired)











#### **OCERS INVESTMENT RETURNS**























- 2014-2016, and 2019 Pay Down of UAAL
- 2018-19, OCSD slightly "Over-Funded" (101%)
- Future Funding Options
  - 1) Make an Additional Payment to OCERS
  - 2) Establish and Fund a 115 Pension Trust

# OCSD PENSION FUNDING OPTIONS









| (\$20M  | Investment)       |
|---------|-------------------|
| (ΨΖΟΙVI | mvesumem <i>t</i> |

| Plan    | 1 Year        | 3 Year        | 5 Year        |
|---------|---------------|---------------|---------------|
| OCERS   | 14%           | 9%            | 7%            |
| Trust A | 11%-23%       | 5%-11%        | 4%-8%         |
| Trust B | 7%-22%        | 5%-11%        | 3%-8%         |
|         |               |               |               |
| Plan    | 1 Year        | 3 Year