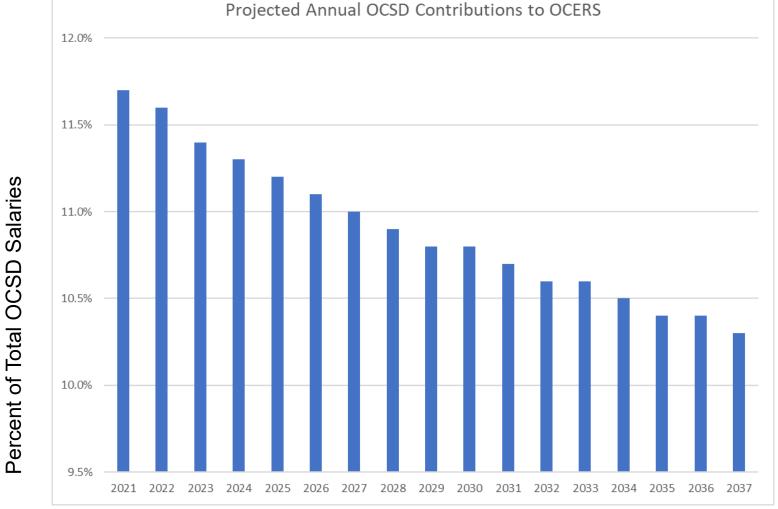

# OCSD Pension Funding

Administration Committee
September 9, 2020
Lorenzo Tyner, AGM













## OCSD PENSION OVERVIEW Employees (Active & Retired)











#### **OCERS INVESTMENT RETURNS**























- 2014-2016, and 2019 Pay Down of UAAL
- 2018-19, OCSD slightly "Over-Funded" (101%)
- Future Funding Options
  - 1) Make an Additional Payment to OCERS
  - 2) Establish and Fund a 115 Pension Trust

# OCSD PENSION FUNDING OPTIONS









| (\$20M  | Investment)       |
|---------|-------------------|
| (ΨΖΟΙVI | mvesumem <i>t</i> |

| Plan    | 1 Year        | 3 Year        | 5 Year        |
|---------|---------------|---------------|---------------|
| OCERS   | 14%           | 9%            | 7%            |
| Trust A | 11%-23%       | 5%-11%        | 4%-8%         |
| Trust B | 7%-22%        | 5%-11%        | 3%-8%         |
|         |               |               |               |
| Plan    | 1 Year        | 3 Year        | 5 Year        |
| OCERS   | \$2.8M        | \$5.9