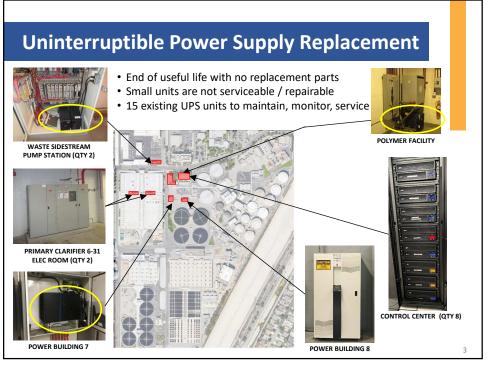

## Uninterruptible Power Supply Improvements at Plant 1 Project No. P1-132













| Current Proposed<br>Amount Requested<br>Increase   Construction Budget \$3,410,000 \$5,765,789 \$2,355,78 |
|-----------------------------------------------------------------------------------------------------------|
| Construction Budget \$2,410,000 \$5,765,700 \$2,255,70                                                    |
| Construction Budget \$3,410,000 \$5,765,789 \$2,355,78                                                    |
| Construction Contingency \$340,760 \$576,579 \$235,8                                                      |
| Project Contingency (rounding) \$8,39                                                                     |
| Total Requested Budget Increase \$2,600,00                                                                |