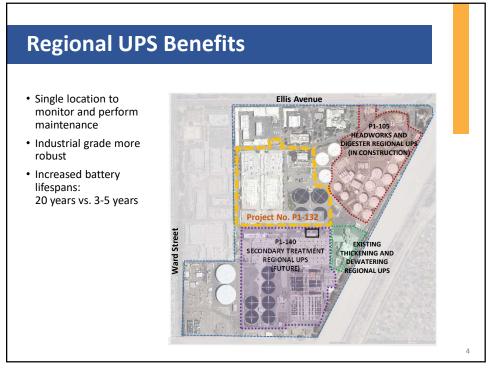

## Uninterruptible Power Supply Improvements at Plant 1 Project No. P1-132













| Current Proposed<br>Amount Requested<br>Increase   Construction Budget \$3,410,000 \$5,765,789 \$2,355,78 |
|-----------------------------------------------------------------------------------------------------------|
| Construction Budget \$2,410,000 \$5,765,700 \$2,255,70                                                    |
| Construction Budget \$3,410,000 \$5,765,789 \$2,355,78                                                    |
| Construction Contingency \$340,760 \$576,579 \$235,8                                                      |
| Project Contingency (rounding) \$8,39                                                                     |
| Total Requested Budget Increase \$2,600,00                                                                |