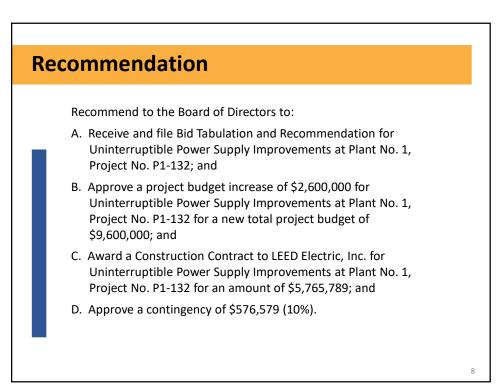

## Uninterruptible Power Supply Improvements at Plant 1 Project No. P1-132

| Current Proposed<br>Amount Requested<br>Increase   Construction Budget \$3,410,000 \$5,765,789 \$2,355,78 |
|-----------------------------------------------------------------------------------------------------------|
| Construction Budget \$2,410,000 \$5,765,700 \$2,255,70                                                    |
| Construction Budget \$3,410,000 \$5,765,789 \$2,355,78                                                    |
| Construction Contingency \$340,760 \$576,579 \$235,8                                                      |
| Project Contingency (rounding) \$8,39                                                                     |
| Total Requested Budget Increase \$2,600,00                                                                |