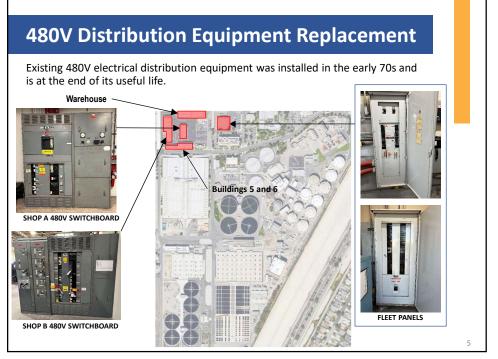

## Uninterruptible Power Supply Improvements at Plant 1 Project No. P1-132













| Current Proposed<br>Amount Requested<br>Increase   Construction Budget \$3,410,000 \$5,765,789 \$2,355,78 |
|-----------------------------------------------------------------------------------------------------------|
| Construction Budget \$2,410,000 \$5,765,700 \$2,255,70                                                    |
| Construction Budget \$3,410,000 \$5,765,789 \$2,355,78                                                    |
| Construction Contingency \$340,760 \$576,579 \$235,8                                                      |
| Project Contingency (rounding) \$8,39                                                                     |
| Total Requested Budget Increase \$2,600,00                                                                |