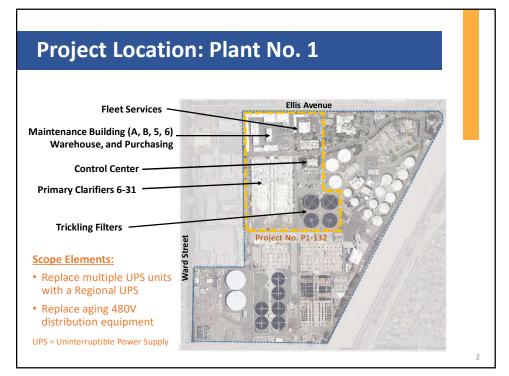

## Uninterruptible Power Supply Improvements at Plant 1 Project No. P1-132













| Current Proposed<br>Amount Requested<br>Increase   Construction Budget \$3,410,000 \$5,765,789 \$2,355,78 |
|-----------------------------------------------------------------------------------------------------------|
| Construction Budget \$2,410,000 \$5,765,700 \$2,255,70                                                    |
| Construction Budget \$3,410,000 \$5,765,789 \$2,355,78                                                    |
| Construction Contingency \$340,760 \$576,579 \$235,8                                                      |
| Project Contingency (rounding) \$8,39                                                                     |
| Total Requested Budget Increase \$2,600,00                                                                |