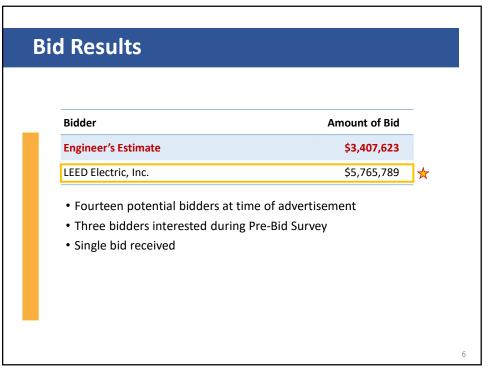

## Uninterruptible Power Supply Improvements at Plant 1 Project No. P1-132













| Current Proposed<br>Amount Requested<br>Increase   Construction Budget \$3,410,000 \$5,765,789 \$2,355,78 |
|-----------------------------------------------------------------------------------------------------------|
| Construction Budget \$2,410,000 \$5,765,700 \$2,255,70                                                    |
| Construction Budget \$3,410,000 \$5,765,789 \$2,355,78                                                    |
| Construction Contingency \$340,760 \$576,579 \$235,8                                                      |
| Project Contingency (rounding) \$8,39                                                                     |
| Total Requested Budget Increase \$2,600,00                                                                |