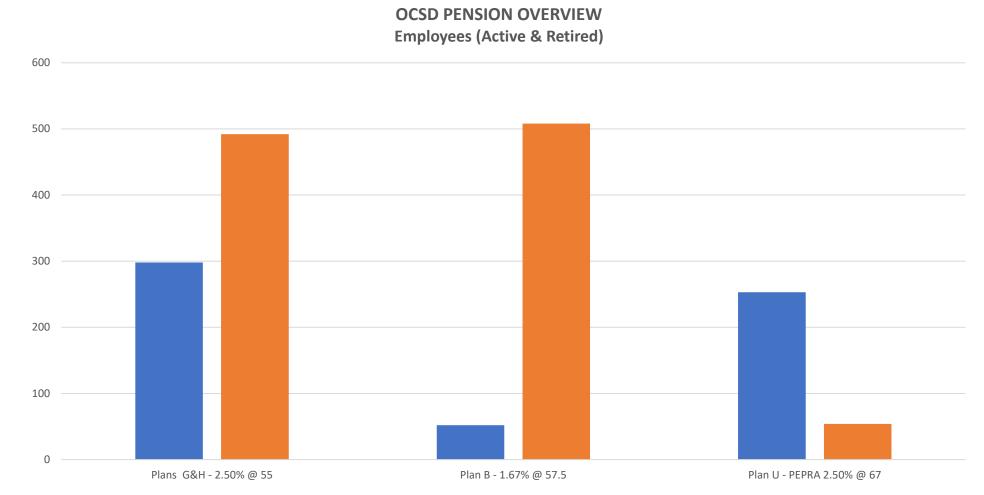

# OCSD Pension Funding

Administration Committee

September 9, 2020

Lorenzo Tyner, AGM

Active Retired

OCERS INVESTMENT RETURNS

Percent of Total OCSD Salaries

Page 4