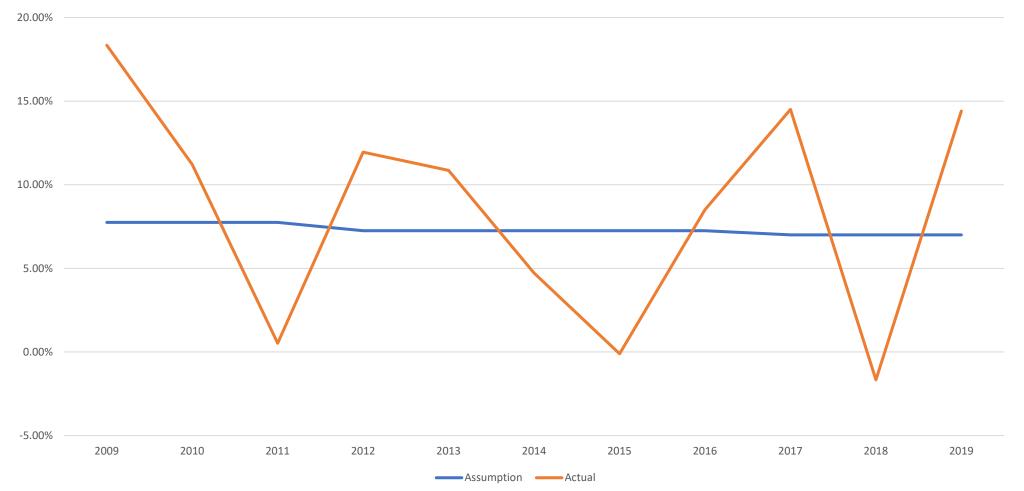

# OCSD Pension Funding

Administration Committee

September 9, 2020

Lorenzo Tyner, AGM

Active Retired

OCERS INVESTMENT RETURNS

Percent of Total OCSD Salaries

Page 4