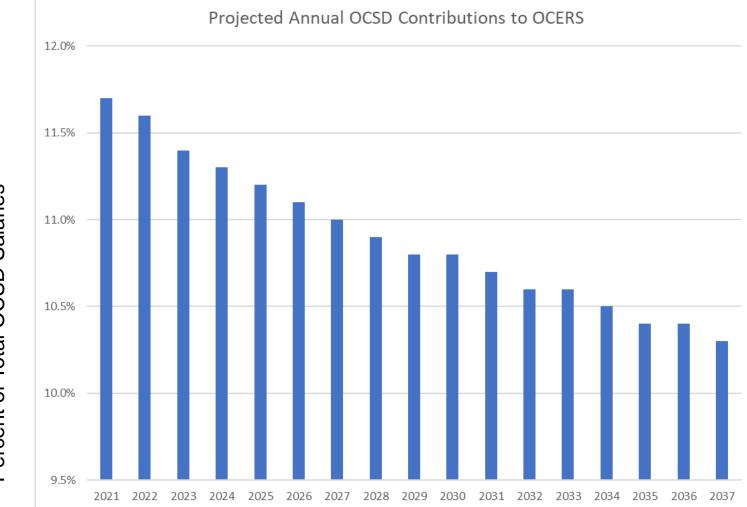

- 2014-2016, and 2019 Pay Down of UAAL
- 2018-19, OCSD slightly "Over-Funded" (101%)
- Future Funding Options
  - 1) Make an Additional Payment to OCERS
  - 2) Establish and Fund a 115 Pension Trust